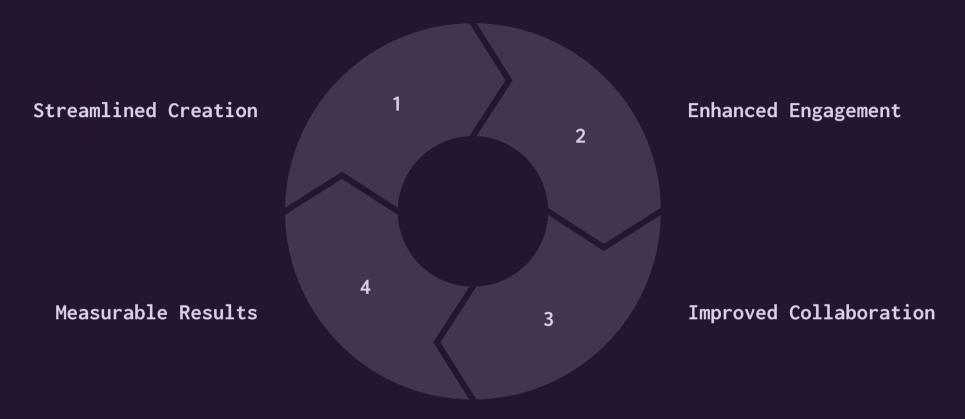

## Transforming Your Workflow with Gamma

Gamma transforms how you create and share ideas. Streamline presentation creation and enhance audience engagement. Improve team collaboration and deliver measurable results.